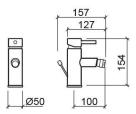

#### **Technical Information**

Length: 157 mm Width: 50 mm Height: 154 mm Weight: 2.23 kg

Collection: <u>Ícone Eco</u> Product type: Taps Style: Contemporary Material: Brass Installation type: Bidet