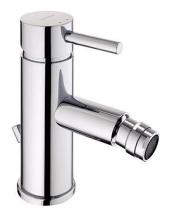

### Ícone Eco bidet mixer with waste - Chrome

Ref. 552040011

EAN Code. 5604815609707

Ð

#### **Technical Information**

Length: 157 mm Width: 50 mm Height: 154 mm Weight: 2.23 kg

Collection: <u>Ícone Eco</u> Product type: Taps Style: Contemporary Material: Brass Installation type: Bidet

#### Features

- Flow rate at 3 Bar 5L/min
- Fixing kit included
- Hot & cold flexible connectors included
- Single lever mixer
- Automatic outlet valve included

2025 © Sanindusa S.A. - The Path of Water . Facebook . Instagram . X (Twitter) . Pinterest . Youtube . Linkedin