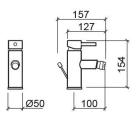

### **Technical Information**

Length: 157 mm Width: 50 mm Height: 154 mm Weight: 2.23 kg

Collection: <u>Ícone Eco</u> Product type: Taps Style: Contemporary Material: Brass

Installation type: Bidet