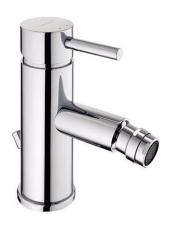

# Ícone Eco bidet mixer with waste - Chrome

Ref. 552040011 EAN Code. 5604815609707

### **Technical Information**

Length: 157 mm Width: 50 mm Height: 154 mm Weight: 2.23 kg

Collection: <u>Ícone Eco</u> Product type: Taps Style: Contemporary Material: Brass

Installation type: Bidet

### Features

- Flow rate at 3 Bar 5L/min
- Fixing kit included
- Hot & cold flexible connectors included
- Single lever mixer
- Automatic outlet valve included