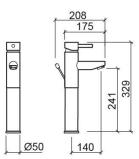

#### **Technical Information**

Length: 208 mm Width: 50 mm Height: 329 mm Weight: 2.33 kg