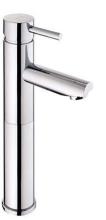

## Ícone Eco tall basin mixer - Chrome

Ref. 552430111 EA

EAN Code. 5604815609752

### Collection: <u>Ícone Eco</u> Product type: Taps Style: Contemporary Material: Brass Installation type: Basin shelf