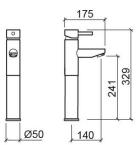

#### **Technical Information**

Length: 175 mm Width: 50 mm Height: 329 mm Weight: 2.33 kg