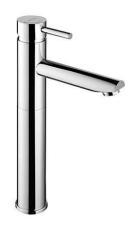

# Ícone tall basin mixer with Cold Open - Chrome

Ref. 550433111 EAN Code. 5604815614220

#### **Technical Information**

Length: 178 mm Width: 50 mm Height: 329 mm Weight: 3.12 kg

Collection: <u>Ícone</u>
Product type: Taps
Style: Contemporary
Material: Brass

Installation type: Basin shelf

#### Features

- Flow rate at 3 Bar 8.4L/min
- With ColdOpen system
- Fixing kit included
- Hot & cold flexible connectors included
- Single lever mixer
- Waste not included