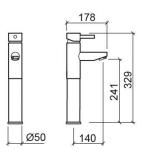

#### **Technical Information**

Length: 178 mm Width: 50 mm Height: 329 mm Weight: 3.12 kg

Collection: <u>Ícone</u>
Product type: Taps
Style: Contemporary
Material: Brass

Installation type: Basin shelf