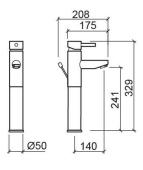

#### **Technical Information**

Length: 208 mm Width: 50 mm Height: 329 mm Weight: 2.80 kg

Collection: <u>Ícone</u>
Product type: Taps
Style: Contemporary
Material: Brass

Installation type: Basin shelf