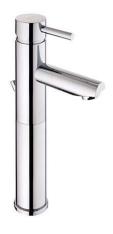

# Ícone tall basin mixer with waste - Chrome

Ref. 550430011 EAN Code. 5604815609615

#### **Technical Information**

Length: 208 mm Width: 50 mm Height: 329 mm Weight: 2.80 kg

Collection: <u>Ícone</u>
Product type: Taps
Style: Contemporary
Material: Brass

Installation type: Basin shelf

#### Features

- Flow rate at 3 Bar 15L/min
- Fixing kit included
- Hot & cold flexible connectors included
- Single lever mixer
- Automatic outlet valve included