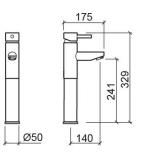

#### **Technical Information**

Length: 175 mm Width: 50 mm Height: 329 mm Weight: 3.12 kg

Collection: <u>Ícone</u>
Product type: Taps
Style: Contemporary
Material: Brass

Installation type: Basin shelf

5504301 DT (PDF),