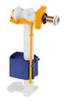

## Inlet valve for Alfa interruptible flush mechanism with side water supply - N/A

Ref. 3A00304 EAN Code. 5604815912173

 $^{(+)}$ 

**Technical Information** 

Collection: <u>Alfa , Componentes</u> Product type: Cisterns Features

- Spare part for cistern
- For side water supply cistern

2025 © Sanindusa S.A. - The Path of Water . Facebook . Instagram . X (Twitter) . Pinterest . Youtube . Linkedin

The products presented follow SANINDUSA's internal technical specifications. Dimensions are merely indicative. We reserve the right to make changes to improve the functionality of our products, without prior notice.