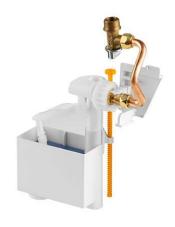

## Inlet valve for 423 and 433 flush mechanism - N/A

Ref. 4A3303 EAN Code. 5604815899214

## **Technical Information**

Weight: 0.20 kg

Collection: <u>Componentes, 423, 433</u> Product type: Installation and Flush Systems Features

- Spare part for support frame

2024 © Sanindusa S.A. - The Path of Water . Facebook . Instagram . X (Twitter) . Pinterest . Youtube . Linkedin