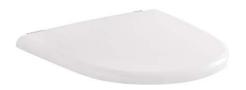

# Jade urinal cover - White

Ref. 2045100 EAN Code. -

#### Description

Discontinued product - available until permanent stock rupture.

#### **Technical Information**

Length: 300 mm Width: 290 mm Height: 25 mm Weight: 0.8 kg

Collection: Jade

Product type: Seats and covers

Material: Duroplast

### Features

- With antibacterial protection

Data sheet Jade urinal cover