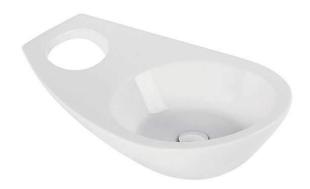

# Join basin - White

Ref. 109710004 EAN Code. 5604815120073

### **Technical Information**

Length: 610 mm Width: 410 mm Height: 165 mm Weight: 10.60 kg

Collection: <u>Join</u>
Product type: Basins
Style: Contemporary
Product Format: Oval
Material: Ceramic

Bowl position: Right; Left Installation type: Countertop

#### Features

- With towel rail
- Without tap hole
- Without overflow compatible with free-flow waste