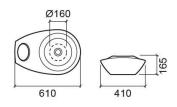

### **Technical Information**

Length: 610 mm Width: 410 mm Height: 165 mm Weight: 10.60 kg

Collection: <u>Join</u>
Product type: Basins
Style: Contemporary
Product Format: Oval
Material: Ceramic

Bowl position: Right; Left Installation type: Countertop