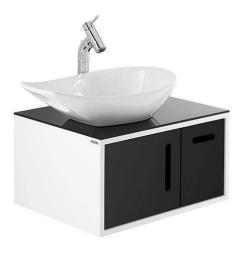

## Join glass vanity unit - Black and White

Ref. 6440006

EAN Code. 5604815899269

#### Features

- With drawer with Smoove closing system
- With door
- With inner shelf
- Glass cover and doors

2024 © Sanindusa S.A. - The Path of Water . Facebook . Instagram . X (Twitter) . Pinterest . Youtube . Linkedin