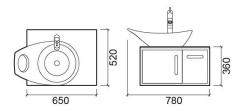

#### **Technical Information**

Length: 650 mm Width: 520 mm Height: 360 mm Weight: 35.60 kg

Collection: Join Product type: Vanity units Style: Contemporary Product Format: Rectangular Material: Vanity unit - Lacquered waterproof MDF; Cover and doors - 8mm tempered glass Bowl position: Left Installation type: Wall hung