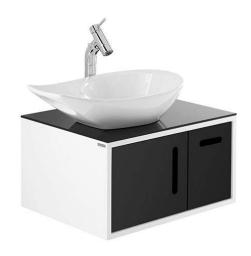

# Join lacquered vanity unit - Black and White

Ref. 6440106 EAN Code. 5604815899276

#### **Technical Information**

Length: 650 mm Width: 520 mm Height: 360 mm Weight: 35.60 kg

Collection: Join

Product type: Vanity units Style: Contemporary

Product Format: Rectangular

Material: Vanity unit - Lacquered waterproof MDF;

Cover - 8mm tempered glass

Bowl position: Left

Installation type: Wall hung

#### Features

- With drawer with Smoove closing system
- With door
- With inner shelf

Data sheet Join lacquered vanity unit