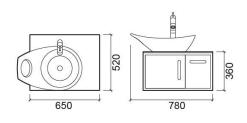

#### **Technical Information**

Length: 650 mm Width: 520 mm Height: 360 mm Weight: 35.60 kg

Collection: Join

Product type: Vanity units Style: Contemporary

Product Format: Rectangular

Material: Vanity unit - Lacquered waterproof MDF;