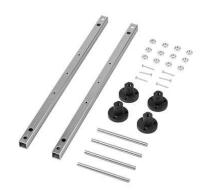

## Leg set for 60cm bath - Chrome

Ref. 810 EAN Code. 5604815419283

 $\oplus$ 

## Features

- Compatible with 150, 160 and 170cm rectangular baths
- Fixing kit included

2025 © Sanindusa S.A. - The Path of Water . Facebook . Instagram . X (Twitter) . Pinterest . Youtube . Linkedin

The products presented follow SANINDUSA's internal technical specifications. Dimensions are merely indicative. We reserve the right to make changes to improve the functionality of our products, without prior notice.