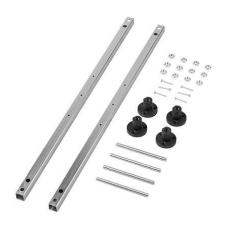

## Leg set for 80cm bath - Chrome

Ref. 813 EAN Code. 5604815439656

### Features

- Compatible with 190cm rectangular baths
- Fixing kit included

2024 © Sanindusa S.A. - The Path of Water . Facebook . Instagram . X (Twitter) . Pinterest . Youtube . Linkedin

The products presented follow SANINDUSA's internal technical specifications. Dimensions are merely indicative. We reserve the right to make changes to improve the functionality of our products, without prior notice.