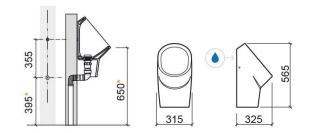

#### **Technical Information**

Length: 315 mm Width: 325 mm Height: 565 mm Weight: 14.30 kg

Collection: <u>Like</u> Product type: Urinals Style: Contemporary Material: Ceramic Installation type: Wall mounted