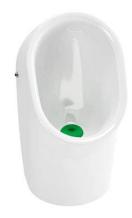

# Like waterless urinal - White

Ref. 108550004 EAN Code. 5604815316926

#### **Technical Information**

Length: 315 mm Width: 325 mm Height: 565 mm Weight: 14.30 kg

Collection: <u>Like</u>
Product type: Urinals
Style: Contemporary
Material: Ceramic

Installation type: Wall mounted