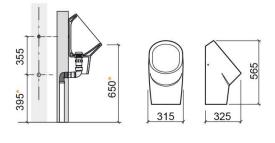

#### **Technical Information**

Length: 315 mm Width: 325 mm Height: 565 mm Weight: 14.30 kg

Collection: <u>Like</u>
Product type: Urinals
Style: Contemporary
Material: Ceramic

Installation type: Wall mounted