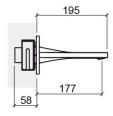

#### **Technical Information**

Length: 195 mm Width: 328 mm Height: 105 mm Weight: 3.78 kg

Collection: Line 42
Product type: Taps
Style: Contemporary
Material: Brass; ZAMAK
Installation type: Concealed