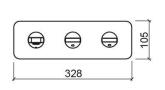

#### **Technical Information**

Length: 195 mm Width: 328 mm Height: 105 mm Weight: 3.78 kg

Collection: Line 42
Product type: Taps
Style: Contemporary
Material: Brass; ZAMAK
Installation type: Concealed