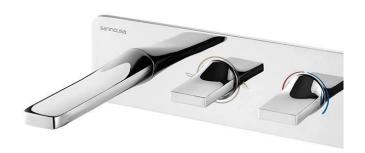

# Line 42 concealed 4-way bath mixer - Chrome

Ref. 555780111 EAN Code. 5604815614923

#### Features

- Installation frame included
- Fixing kit included
- Hot & cold flexible connectors included
- Single lever mixer
- Can be installed using a box
- Shower solution for 2 water outlets (4-way)
- Flow rate at 3 Bar 11.5L/min (spout) 18L/min (top free outlet)