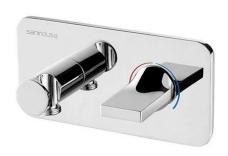

# Line 42 concealed shower valve - Chrome

Ref. 555270111 EAN Code. 5604815613919

#### Features

- Installation frame included
- Flow rate at 3 Bar 22.5L/min
- Fixing kit included
- Hot & cold flexible connectors included
- Single lever mixer
- Can be installed using a box
- Wall bracket with water outlet included