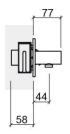

#### **Technical Information**

Length: 77 mm
Width: 209 mm
Height: 105 mm
Weight: 1.9 kg

Collection: Line 42
Product type: Taps
Style: Contemporary
Material: Brass; ZAMAK
Installation type: Concealed