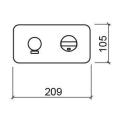

#### **Technical Information**

Length: 77 mm
Width: 209 mm
Height: 105 mm
Weight: 1.9 kg

Collection: Line 42
Product type: Taps
Style: Contemporary
Material: Brass; ZAMAK
Installation type: Concealed