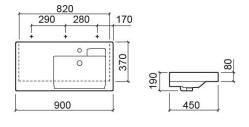

#### **Technical Information**

Length: 900 mm Width: 450 mm Height: 190 mm Weight: 23.40 kg

Collection: <u>Linha</u>
Product type: Basins
Style: Contemporary

Product Format: Rectangular

Material: Ceramic Bowl position: Right