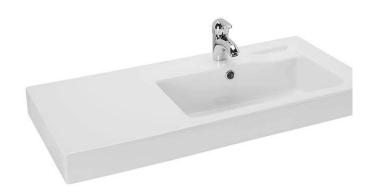

# Linha 90 basin with bowl on the right - White

Ref. 108920004 EAN Code. 5604815105599

#### **Technical Information**

Length: 900 mm Width: 450 mm Height: 190 mm Weight: 23.40 kg

Collection: <u>Linha</u>
Product type: Basins
Style: Contemporary

Product Format: Rectangular

Material: Ceramic Bowl position: Right