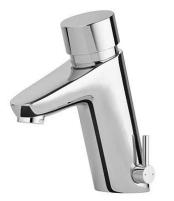

## Lock timed flow basin mixer - Chrome

Ref. 553534111 EAN Code. 5604815610680

### Collection: Lock

Product type: Taps Style: Contemporary Material: Brass Installation type: Basin shelf

### Features

- Flow rate adjustable at 3 Bar 4-13L/min
- Fixing kit included
- Hot & cold flexible connectors included
- Timed flow mixer
- Run time 10s
- Waste not included

2024 © Sanindusa S.A. - The Path of Water . Facebook . Instagram . X (Twitter) . Pinterest . Youtube . Linkedin