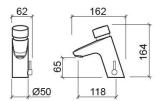

#### **Technical Information**

Length: 162 mm Width: 62 mm Height: 164 mm Weight: 1.55 kg

The products presented follow SANINDUSA's internal technical specifications. Dimensions are merely indicative. We reserve the right to make changes to improve the functionality of our products, without prior notice.