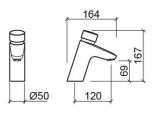

#### **Technical Information**

Length: 164 mm Width: 50 mm Height: 167 mm Weight: 1.4 kg

Collection: Lock
Product type: Taps
Style: Contemporary
Material: Brass

Installation type: Basin shelf