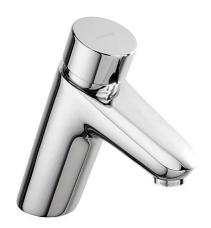

# Lock timed flow basin tap - Chrome

Ref. 553034111 EAN Code. 5604815609776

#### **Technical Information**

Length: 164 mm Width: 50 mm Height: 167 mm Weight: 1.4 kg

Collection: Lock
Product type: Taps
Style: Contemporary
Material: Brass

Installation type: Basin shelf

#### Features

- Flow rate adjustable at 3 Bar 4-13L/min
- Flexible connector included
- Fixing kit included
- Run time 10s
- Timed flow tap
- Waste not included

Data sheet Lock timed flow basin tap