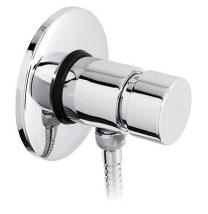

# Lock timed flow shower tap with shower hose inlet - Chrome

Ref. 553074111 EAN Code. 5604815609790

#### Features

- Flow rate at 3 BAR: 3.8Lt / min
- Run time 10s
- Timed flow tap

2025 © Sanindusa S.A. - The Path of Water . Facebook . Instagram . X (Twitter) . Pinterest . Youtube . Linkedin

The products presented follow SANINDUSA's internal technical specifications. Dimensions are merely indicative. We reserve the right to make changes to improve the functionality of our products, without prior notice.