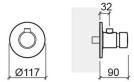

#### **Technical Information**

 $^{(+)}$ 

Length: 90 mm Diameter: Ø117 mm Weight: 0.85 kg

Collection: Lock Product type: Taps Style: Contemporary Material: Brass Installation type: Concealed