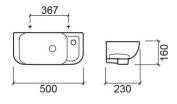

### **Technical Information**

Length: 500 mm Width: 230 mm Height: 160 mm Weight: 7.70 kg

Collection: <u>Look</u>
Product type: Basins
Style: Contemporary

Product Format: Rectangular

Material: Ceramic Bowl position: Left