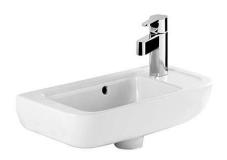

# Look 50 basin - White

Ref. 134390004 EAN Code. 5604815320602

### **Technical Information**

Length: 500 mm Width: 230 mm Height: 160 mm Weight: 7.70 kg

Collection: <u>Look</u>
Product type: Basins
Style: Contemporary

Product Format: Rectangular

Material: Ceramic Bowl position: Left

Installation type: Wall hung

### Features

- With overflow ring
- With tap hole
- Fixing kit included
- Without overflow