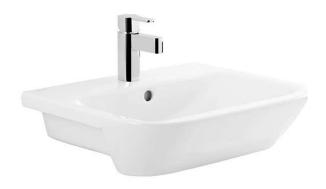

# Look 53 basin - White

Ref. 134380004 EAN Code. 5604815320688

#### Description

Discontinued product - available until permanent stock rupture.

### Features

- With overflow ring
- With tap hole
- With overflow