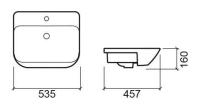

#### **Technical Information**

Length: 535 mm Width: 457 mm Height: 160 mm Weight: 13.80 kg

Collection: <u>Look</u>
Product type: Basins
Style: Contemporary

Product Format: Rectangular

Material: Ceramic

Installation type: Semi-recessed