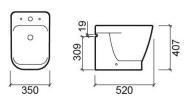

#### **Technical Information**

Length: 520 mm Width: 350 mm Height: 407 mm Weight: 23.90 kg

Collection: <u>Look</u> Product type: Bidets Style: Contemporary

Product Format: Rectangular

Material: Ceramic Installation type: Floor