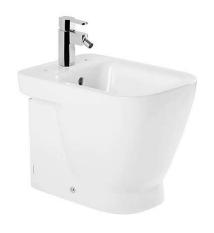

# Look bidet with hole for water supply and holes for cover - White

Ref. 134425004 EAN Code. 5604815325997

#### Description

Discontinued product - available until permanent stock rupture.

#### Features

- With overflow ring
- With tap hole
- With external water supply hole
- Compatible with cover
- Side fixings
- Fixing kit included
- Back-to-wall bidet