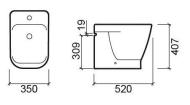

#### **Technical Information**

Length: 520 mm Width: 350 mm Height: 407 mm Weight: 23.90 kg

Collection: <u>Look</u>
Product type: Bidets
Style: Contemporary

Product Format: Rectangular

Material: Ceramic Installation type: Floor