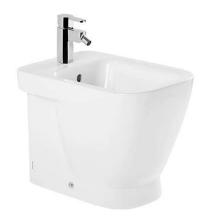

# Look bidet with hole for water supply - White

Ref. 134420004 EAN Code. 5604815325935

#### Description

Discontinued product - available until permanent stock rupture.

#### Features

- With overflow ring
- With tap hole
- With external water supply hole
- Side fixings
- Fixing kit included
- Back-to-wall bidet