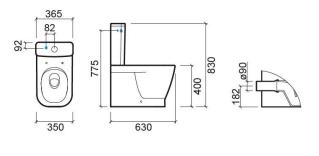

#### **Technical Information**

Length: 630 mm Width: 350 mm Height: 400 mm Weight: 30.80 kg

Collection: Look
Product type: Toilets
Style: Contemporary

Product Format: Rectangular

Material: Ceramic Installation type: Floor