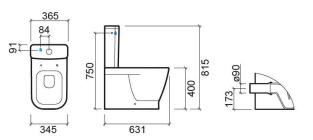

#### **Technical Information**

Length: 631 mm Width: 345 mm Height: 400 mm Weight: 32.05 kg

Collection: Look Product type: Toilets Style: Contemporary Product Format: Rectangular Material: Ceramic Installation type: Floor

#### Features

- Horizontal outlet
- Back-to-wall
- Side fixings
- Fixing kit included
- Trap not included

The products presented follow SANINDUSA's internal technical specifications. Dimensions are merely indicative. We reserve the right to make changes to improve the functionality of our products, without prior notice.