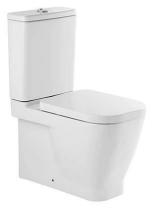

# Look HO back-to-wall close coupled toilet - White

Ref. 134022004

EAN Code. 5604815320503

#### Description

 $^{(+)}$ 

Discontinued product - available until permanent stock rupture.