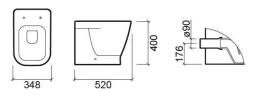

#### **Technical Information**

Length: 520 mm Width: 348 mm Height: 400 mm Weight: 27.05 kg

Collection: <u>Look</u>
Product type: Toilets
Style: Contemporary

Product Format: Rectangular

Material: Ceramic Installation type: Floor