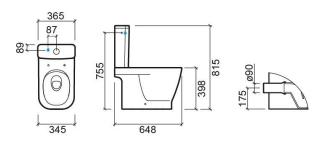

#### **Technical Information**

Length: 650 mm Width: 342 mm Height: 815 mm Weight: 44.9 kg

Collection: Look
Product type: Toilets
Style: Contemporary
Material: Ceramic
Installation type: Floor