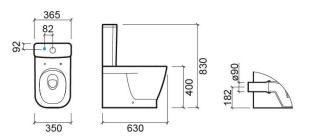

#### Technical Information

 $^{(+)}$ 

Length: 630 mm Width: 365 mm Height: 830 mm Weight: 44.9 kg

Collection: Look Product type: Toilets Style: Contemporary Material: Ceramic Installation type: Floor