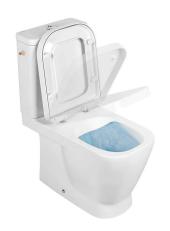

### Look Pack HO close coupled toilet with Rimflush, cistern with side water supply and toilet seat - White

Ref. 134928004

EAN Code. 5604815331004

#### **Technical Information**

Length: 648 mm Width: 365 mm Height: 815 mm Weight: 44.90 kg

Collection: Look Product type: Toilets Style: Contemporary Product Format: Oval Material: Ceramic Installation type: Floor

#### Features

- With aluminium support rail, aluminium wall profile and stainless-steel side fixing rod
- With Rimflush system
- Horizontal outlet
- Electronic spreader, trap and fixing kit included
- Trap not included