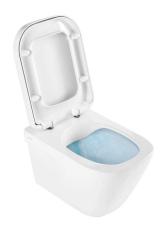

# Look Pack wall hung toilet with Rimflush and toilet seat - White

Ref. 134934004 EAN Code. 5604815328479

#### **Technical Information**

Length: 504 mm Width: 347 mm Height: 403 mm Weight: 25.9 kg

Collection: Look
Product type: Toilets
Style: Contemporary
Product Format: Oval
Material: Ceramic

Installation type: Wall hung

#### Features

- With Clipoff System
- Hidden fixings
- Fixing kit included