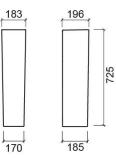

#### **Technical Information**

Length: 183 mm Width: 196 mm Height: 725 mm Weight: 14.70 kg

Collection: Look Product type: Basins Material: Ceramic Installation type: Floor

The products presented follow SANINDUSA's internal technical specifications. Dimensions are merely indicative. We reserve the right to make changes to improve the functionality of our products, without prior notice.