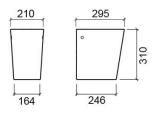

#### **Technical Information**

Length: 210 mm Width: 295 mm Height: 310 mm Weight: 8.10 kg

Collection: <u>Look</u>
Product type: Basins
Material: Ceramic

Installation type: Wall hung