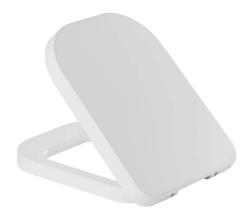

# Look toilet seat with Clipoff - White

Ref. 2341100 EAN Code. 5604815907407

#### Description

Discontinued product - available until permanent stock rupture.

#### **Technical Information**

Length: 442 mm Width: 347 mm Height: 45 mm Weight: 2.62 kg

Collection: Look

Product type: Seats and covers Product Format: Rectangular

Material: Duroplast