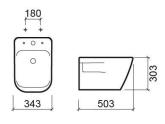

#### **Technical Information**

Length: 503 mm Width: 343 mm Height: 303 mm Weight: 20 kg

Collection: Look
Product type: Bidets
Style: Contemporary

Product Format: Rectangular

Material: Ceramic

Installation type: Wall hung