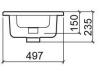

## Technical Information

 $\oplus$ 

Length: 995 mm Width: 497 mm Height: 235 mm Weight: 29.00 kg

Collection: <u>Lusitano</u> Product type: Kitchen sinks Style: Traditional Product Format: Rectangular Material: Ceramic Installation type: Inset