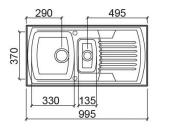

## Technical Information

 $\oplus$ 

Length: 995 mm Width: 497 mm Height: 235 mm Weight: 29.00 kg

Collection: <u>Lusitano</u> Product type: Kitchen sinks Style: Traditional Product Format: Rectangular Material: Ceramic Installation type: Inset