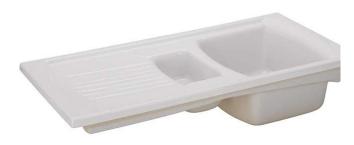

## Lusitano 1 and $\frac{1}{2}$ bowl kitchen sink with waste - White

Ref. 722100V EAN Code. 5604815105445

## Features

- With drainer
- With pre-drilled tap hole
- Trap not included
- Waste included

2025 © Sanindusa S.A. - The Path of Water . Facebook . Instagram . X (Twitter) . Pinterest . Youtube . Linkedin