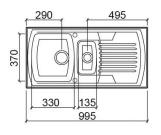

#### **Technical Information**

Length: 995 mm Width: 497 mm Height: 235 mm Weight: 29.00 kg

Collection: Lusitano

Product type: Kitchen sinks

Style: Traditional

Product Format: Rectangular

Material: Ceramic Installation type: Inset