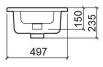

#### **Technical Information**

Length: 995 mm Width: 497 mm Height: 235 mm Weight: 29.00 kg

Collection: Lusitano

Product type: Kitchen sinks

Style: Traditional

Product Format: Rectangular

Material: Ceramic Installation type: Inset