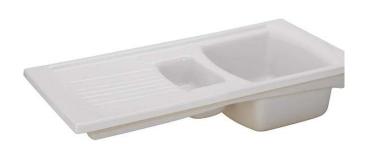

# Lusitano 1 and ½ bowl kitchen sink - White

Ref. 722100 EAN Code. 5604815103588

#### **Technical Information**

Length: 995 mm Width: 497 mm Height: 235 mm Weight: 29.00 kg

Collection: Lusitano

Product type: Kitchen sinks

Style: Traditional

Product Format: Rectangular

Material: Ceramic Installation type: Inset

#### Features

- With drainer
- With pre-drilled tap hole
- Trap not included
- Waste not included