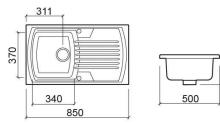

#### **Technical Information**

Length: 850 mm Width: 500 mm Height: 225 mm Weight: 25.50 kg

Collection: <u>Lusitano</u> Product type: Kitchen sinks Style: Traditional Product Format: Rectangular Material: Ceramic Installation type: Inset