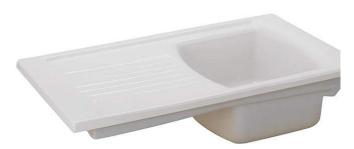

### Lusitano 1-bowl kitchen sink - White

Ref. 722000 EAN Code. 5604815102925

 $\oplus$ 

#### **Technical Information**

Length: 850 mm Width: 500 mm Height: 225 mm Weight: 25.50 kg

Collection: <u>Lusitano</u> Product type: Kitchen sinks Style: Traditional Product Format: Rectangular Material: Ceramic Installation type: Inset

#### Features

- With drainer
- With pre-drilled tap hole
- Trap not included
- Waste not included

2024 © Sanindusa S.A. - The Path of Water . Facebook . Instagram . X (Twitter) . Pinterest . Youtube . Linkedin