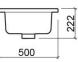

#### **Technical Information**

 $^{(+)}$ 

Length: 1205 mm Width: 500 mm Height: 222 mm Weight: 37.00 kg

Collection: <u>Lusitano</u> Product type: Kitchen sinks Style: Traditional Product Format: Rectangular Material: Ceramic Installation type: Inset