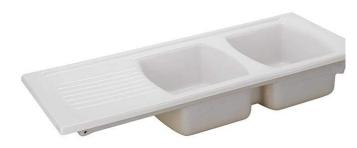

# Lusitano 2-bowl kitchen sink with drainer - White

Ref. 722200 EAN Code. 5604815103946

#### Features

- With drainer
- With pre-drilled tap hole
- Trap not included
- Waste not included

2025 © Sanindusa S.A. - The Path of Water . Facebook . Instagram . X (Twitter) . Pinterest . Youtube . Linkedin