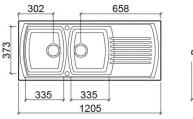

#### **Technical Information**

 $^{(+)}$ 

Length: 1205 mm Width: 500 mm Height: 222 mm Weight: 37.00 kg

Collection: <u>Lusitano</u> Product type: Kitchen sinks Style: Traditional Product Format: Rectangular Material: Ceramic Installation type: Inset