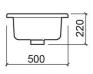

### **Technical Information**

Length: 860 mm Width: 500 mm Height: 220 mm Weight: 28.80 kg

Collection: Lusitano

Product type: Kitchen sinks

Style: Traditional

Product Format: Rectangular

Material: Ceramic Installation type: Inset