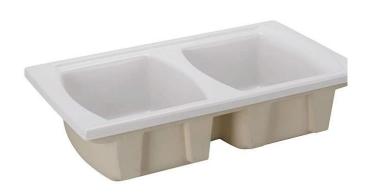

## Lusitano 2-bowl kitchen sink - White

Ref. 722300 EAN Code. 5604815103854

### **Technical Information**

Length: 860 mm Width: 500 mm Height: 220 mm Weight: 28.80 kg

Collection: Lusitano

Product type: Kitchen sinks

Style: Traditional

Product Format: Rectangular

Material: Ceramic Installation type: Inset

#### Features

- With pre-drilled tap hole
- Trap not included
- Waste not included

Data sheet Lusitano 2-bowl kitchen sink