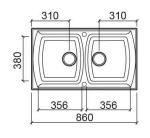

### **Technical Information**

Length: 860 mm Width: 500 mm Height: 220 mm Weight: 28.80 kg

Collection: Lusitano

Product type: Kitchen sinks

Style: Traditional

Product Format: Rectangular

Material: Ceramic Installation type: Inset