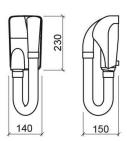

#### **Technical Information**

Length: 140 mm Width: 150 mm Height: 460 mm Weight: 1.34 kg

Collection: Luxe

Product type: Accessories

Material: ABS

Installation type: Wall mounted