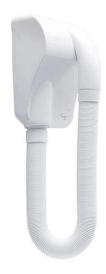

# Luxe 1000W hair dryer - White

Ref. 4155600 EAN Code. 5604815916898

#### **Technical Information**

Length: 140 mm Width: 150 mm Height: 460 mm Weight: 1.34 kg

Collection: Luxe

Product type: Accessories

Material: ABS

Installation type: Wall mounted

#### Features

- Built-in spreader
- Fixing through holes
- Frequency 50Hz
- Electrical insulation Class II
- Fixing kit included
- Power rating 1000W
- Voltage 230V

Data sheet Luxe 1000W hair dryer