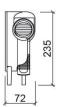

#### **Technical Information**

Length: 162 mm Width: 72 mm Height: 190 mm Weight: 0.62 kg

Collection: Luxe

Product type: Accessories

Material: ABS

Installation type: Wall mounted