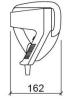

#### **Technical Information**

Length: 162 mm Width: 72 mm Height: 190 mm Weight: 0.62 kg

Collection: Luxe

Product type: Accessories

Material: ABS

Installation type: Wall mounted