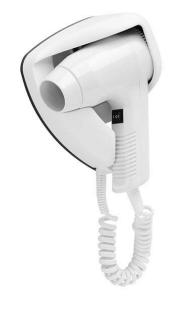

# Luxe 1200W hair dryer - White

Ref. 4153500 EAN Code. 5604815899856

#### **Technical Information**

Length: 162 mm Width: 72 mm Height: 190 mm Weight: 0.62 kg

Collection: Luxe

Product type: Accessories

Material: ABS

Installation type: Wall mounted

#### Features

- 3 drying levels including cold
- Cable length 40cm
- Fixing through holes
- Frequency 50/60Hz
- Ingress protection rating IP21
- Electrical insulation Class II
- Fixing kit included
- Power rating 1200W
- Back cover to access the filter
- Voltage 230V