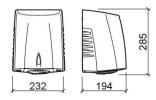

#### **Technical Information**

Length: 232 mm Width: 194 mm Height: 285 mm

Collection: Luxe

Product type: Accessories Material: Aluminium

Installation type: Wall mounted