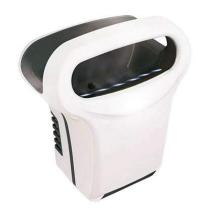

# Luxe 1200W hand dryer - White and Black

Ref. 4153200 EAN Code. 5604815899825

#### Features

- Anti-vandalism
- Tank capacity 600ml
- Blue light effect
- Fixing through holes
- Frequency 50/60Hz
- Electrical insulation Class II
- Fixing kit included
- Power rating 1200W
- Water recovery unit, removable and easy to clean
- Voltage 230V