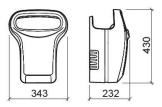

#### **Technical Information**

Length: 343 mm Width: 232 mm Height: 430 mm Weight: 13.20 kg

Collection: Luxe

Product type: Accessories

Material: ABS

Installation type: Wall mounted