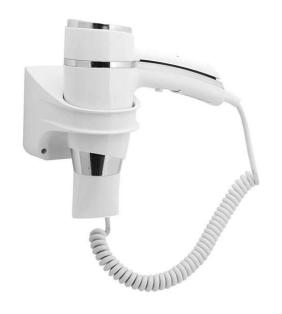

# Luxe 1600W hair dryer - White

Ref. 4153600 EAN Code. 5604815899863

#### **Technical Information**

Length: 214 mm Width: 139 mm Height: 240 mm Weight: 0.68 kg

Collection: Luxe

. <u>Laxo</u>

Product type: Accessories

Material: ABS

Installation type: Wall mounted

#### Features

- 3 temperature levels
- 6 drying levels including cold
- Flat, removable outlet nozzle
- Fixing through holes
- Frequency 50/60Hz
- Ingress protection rating IP21
- Electrical insulation Class II
- Fixing kit included
- Power rating 1600W
- Voltage 230V