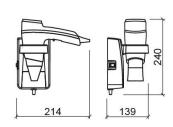

#### **Technical Information**

Length: 214 mm Width: 139 mm Height: 240 mm Weight: 0.68 kg

Collection: Luxe

. <u>Laxo</u>

Product type: Accessories

Material: ABS

Installation type: Wall mounted