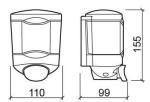

## **Technical Information**

Length: 110 mm Width: 99 mm Height: 155 mm Weight: 0.35 kg

Collection: <u>Luxe</u> Product type: Accessories Material: ABS Installation type: Wall mounted