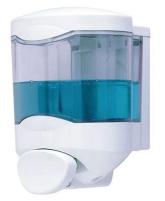

## Luxe 450ml soap dispenser - White

Ref. 4153900 EAN Code. 5604815899887

## Features

- Tank capacity 450ml
- Fixing through holes
- Fixing kit included
- Flow 1ml per dose

2025 © Sanindusa S.A. - The Path of Water . Facebook . Instagram . X (Twitter) . Pinterest . Youtube . Linkedin