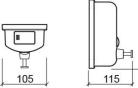

#### Technical Information

Length: 105 mm Width: 115 mm Height: 182 mm Weight: 0.53 kg

Collection: <u>Luxe</u> Product type: Accessories Material: Stainless steel Installation type: Wall mounted