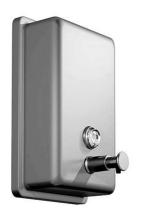

## Luxe 850ml soap dispenser - Chrome

Ref. 4151211 EAN Code. 5604815804508

#### Technical Information

Length: 105 mm Width: 115 mm Height: 182 mm Weight: 0.53 kg

Collection: <u>Luxe</u> Product type: Accessories Material: Stainless steel Installation type: Wall mounted

#### Features

- Tank capacity 850ml
- Fixing through holes
- Fixing kit included
- Flow 1ml per dose

2024 © Sanindusa S.A. - The Path of Water . Facebook . Instagram . X (Twitter) . Pinterest . Youtube . Linkedin